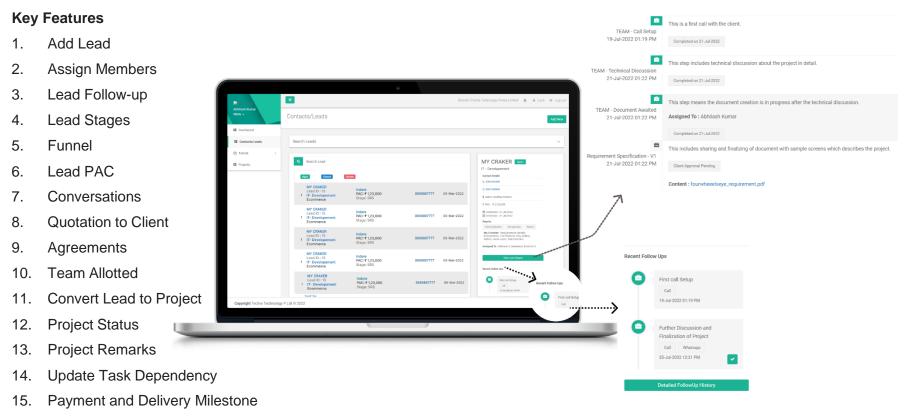

### Customer Relationship Management System (CRM)

CRM software is one of the most important sales tools in sales reps' arsenal. It is more than a contact management system. If used to its full capacity, a CRM allows sales reps to spend more time with customers and potential customers. The more time spent with customers, the more deals are closed, and the more loyal customers remain.

16. Follow-up Reminders